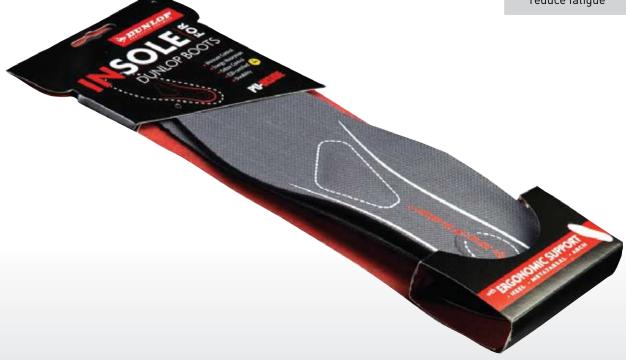

# DUNLOP® COMFORT INSOLE

#### Features

- Arch, heel and metatarsal support to reduce fatigue
- Energy absorption at the heel to reduce fatigue